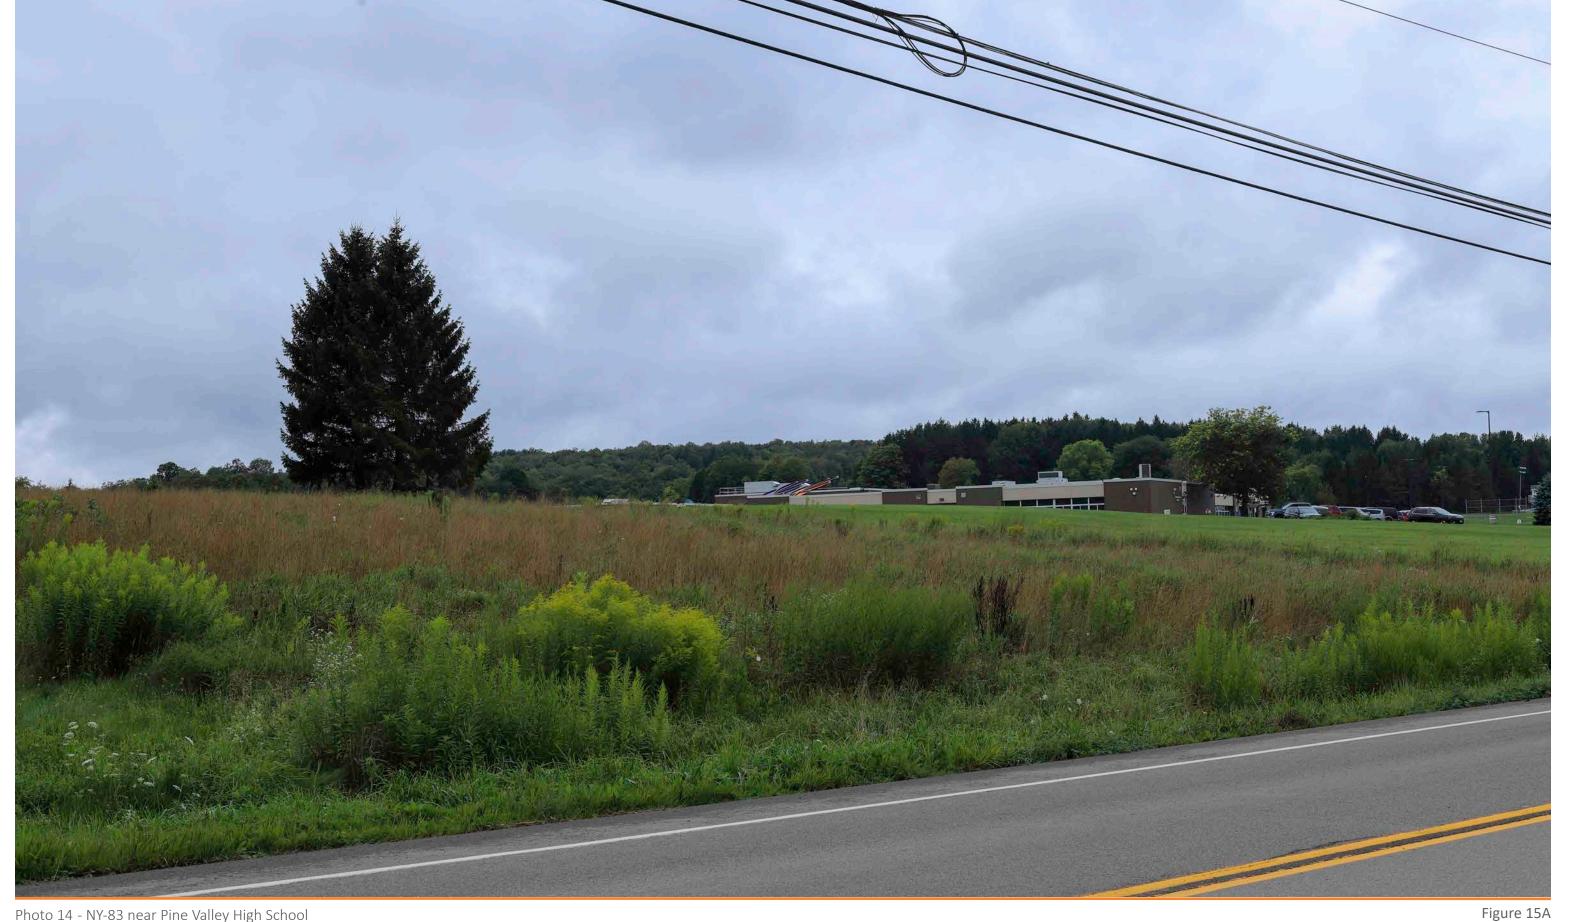

new leaf energy

Figure 14B PHOTO SIMULATIONS

Photo 14 - NY-83 near Pine Valley High School EXISTING CONDITION

August 25, 2023 9:55 AM Focal Length:

50 mm Canon EOS 6D Mark II

42° 10′ 05.2448″ N 79° 05′ 24.5112″ W Distance to Nearest Turbine: 2.2 miles