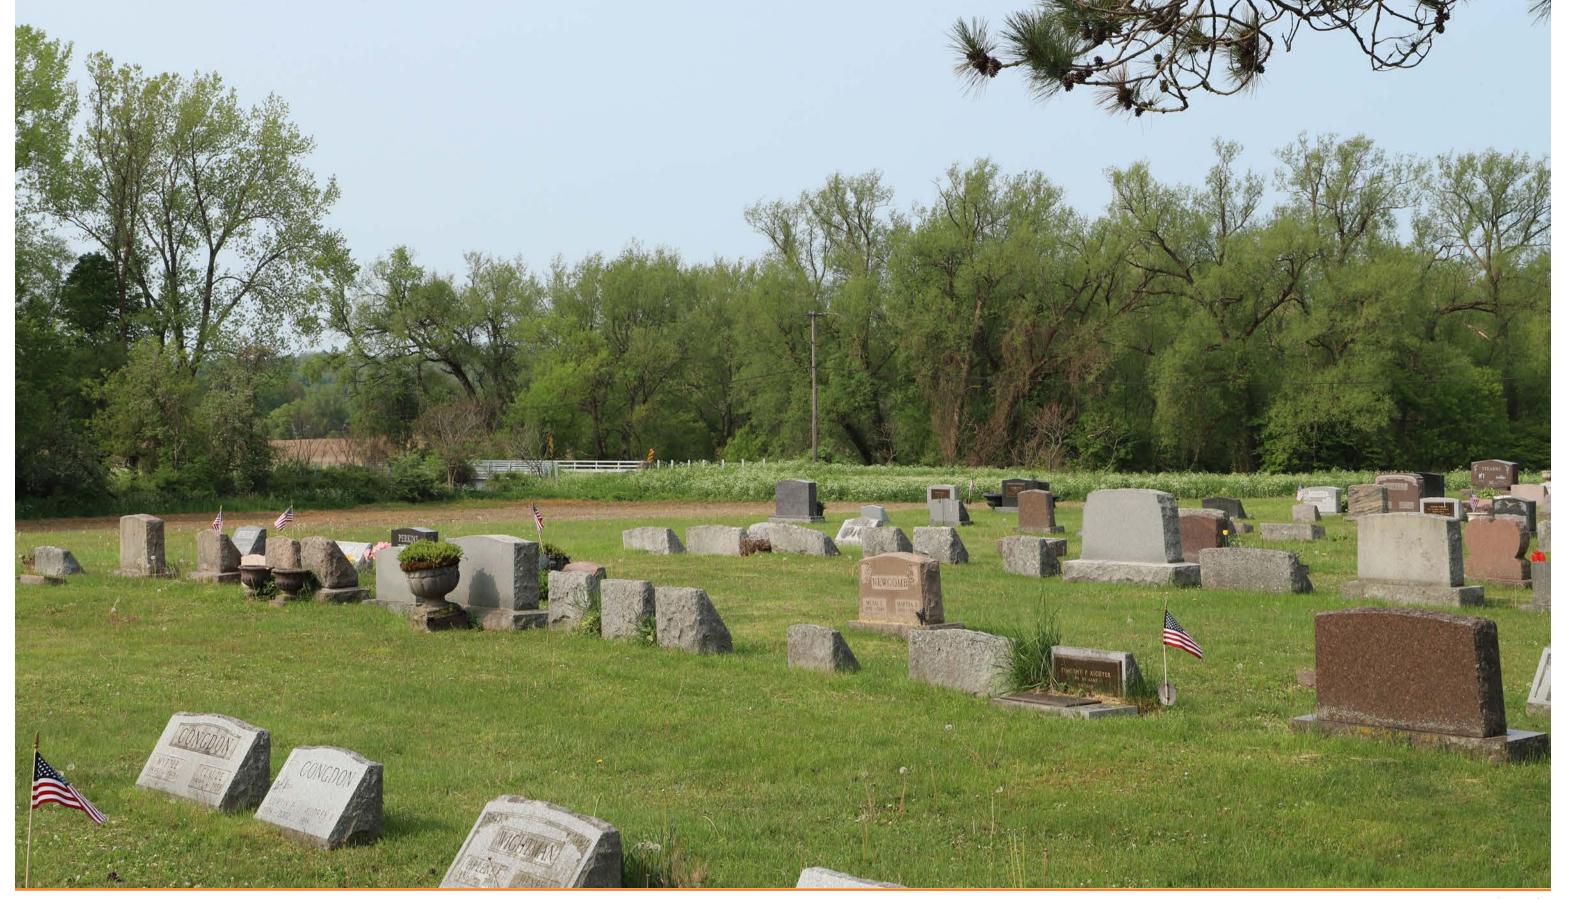

44° 22′ 11.9100″ N 79° 08′ 04.1699″ W

Figure 5A PHOTO SIMULATIONS

Photograph Information

Date: May 23, 2 Time: 9:24 AM Focal Length: 50 mm

May 23, 2023 9:24 AM 50 mm Canon EOS 6D Mark II

79° 08′ 04
Distance to Nearest Turbine: 0.9 miles

44° 22′ 11.9100″ N 79° 08′ 04.1699″ W ne: 0.9 miles

PHOTO SIMULATIONS

Photo 5 - Villenova Cemetery EXISTING CONDITION

Photograph Information

Focal Length:

55 mm

Canon EOS 6D Mark II

Distance to Nearest Turbine: 1.6 miles