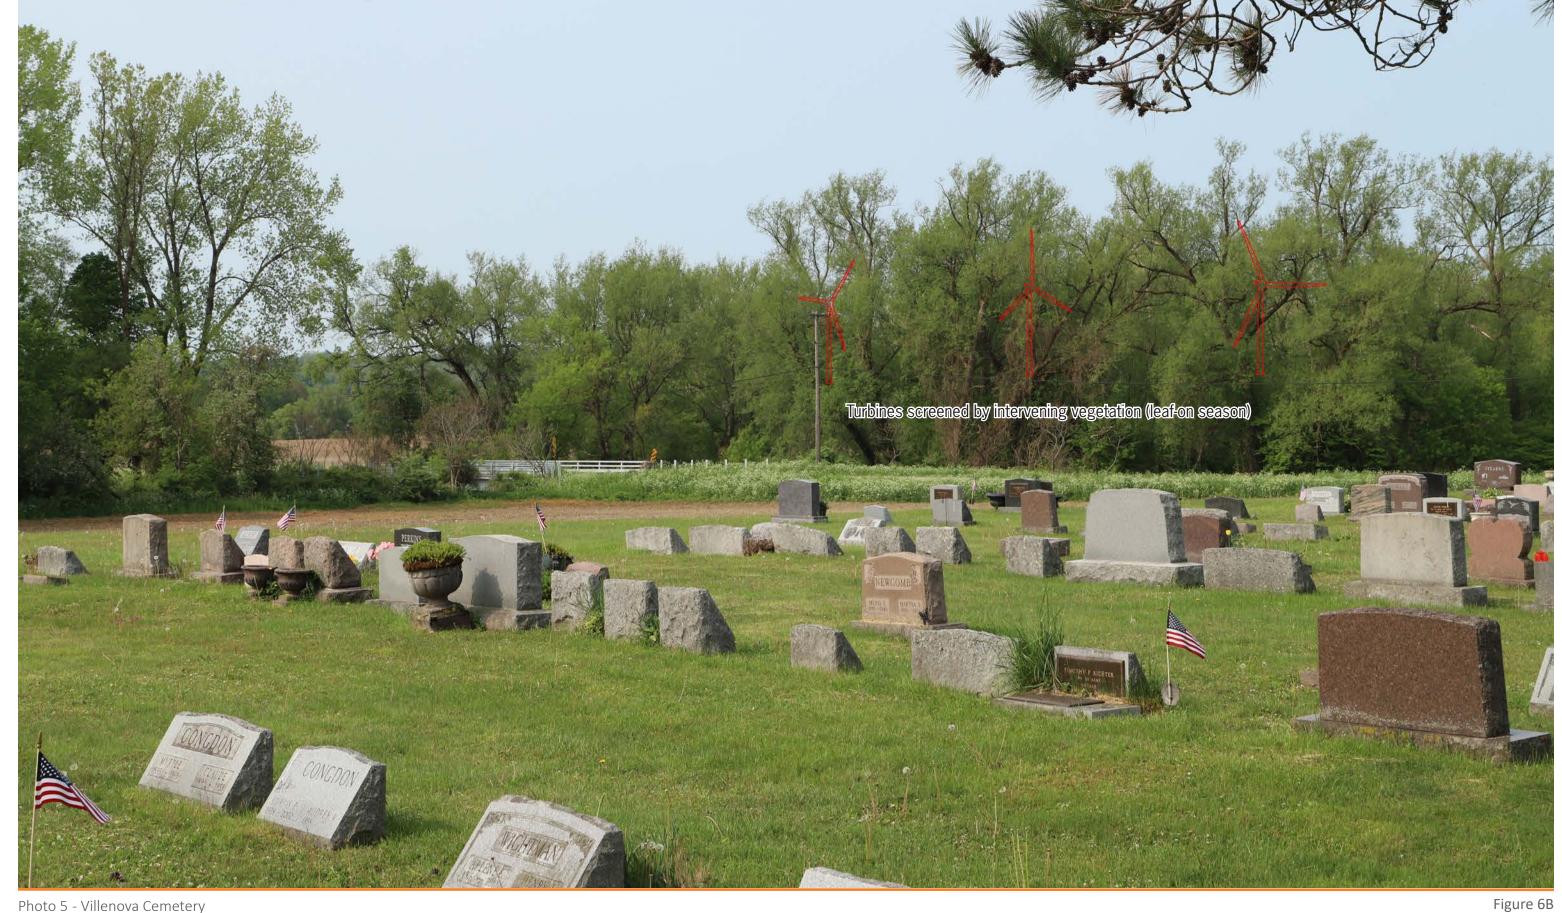

44° 22′ 11.9100″ N 79° 08′ 04.1699″ W

Figure 5A PHOTO SIMULATIONS

Photograph Information

Date: May 23, 2 Time: 9:24 AM Focal Length: 50 mm

May 23, 2023 9:24 AM 50 mm Canon EOS 6D Mark II

79° 08′ 04
Distance to Nearest Turbine: 0.9 miles

44° 22′ 11.9100″ N 79° 08′ 04.1699″ W ne: 0.9 miles

PHOTO SIMULATIONS

Photo 5 - Villenova Cemetery EXISTING CONDITION

Photograph Information

Focal Length:

55 mm

Canon EOS 6D Mark II

Distance to Nearest Turbine: 1.6 miles