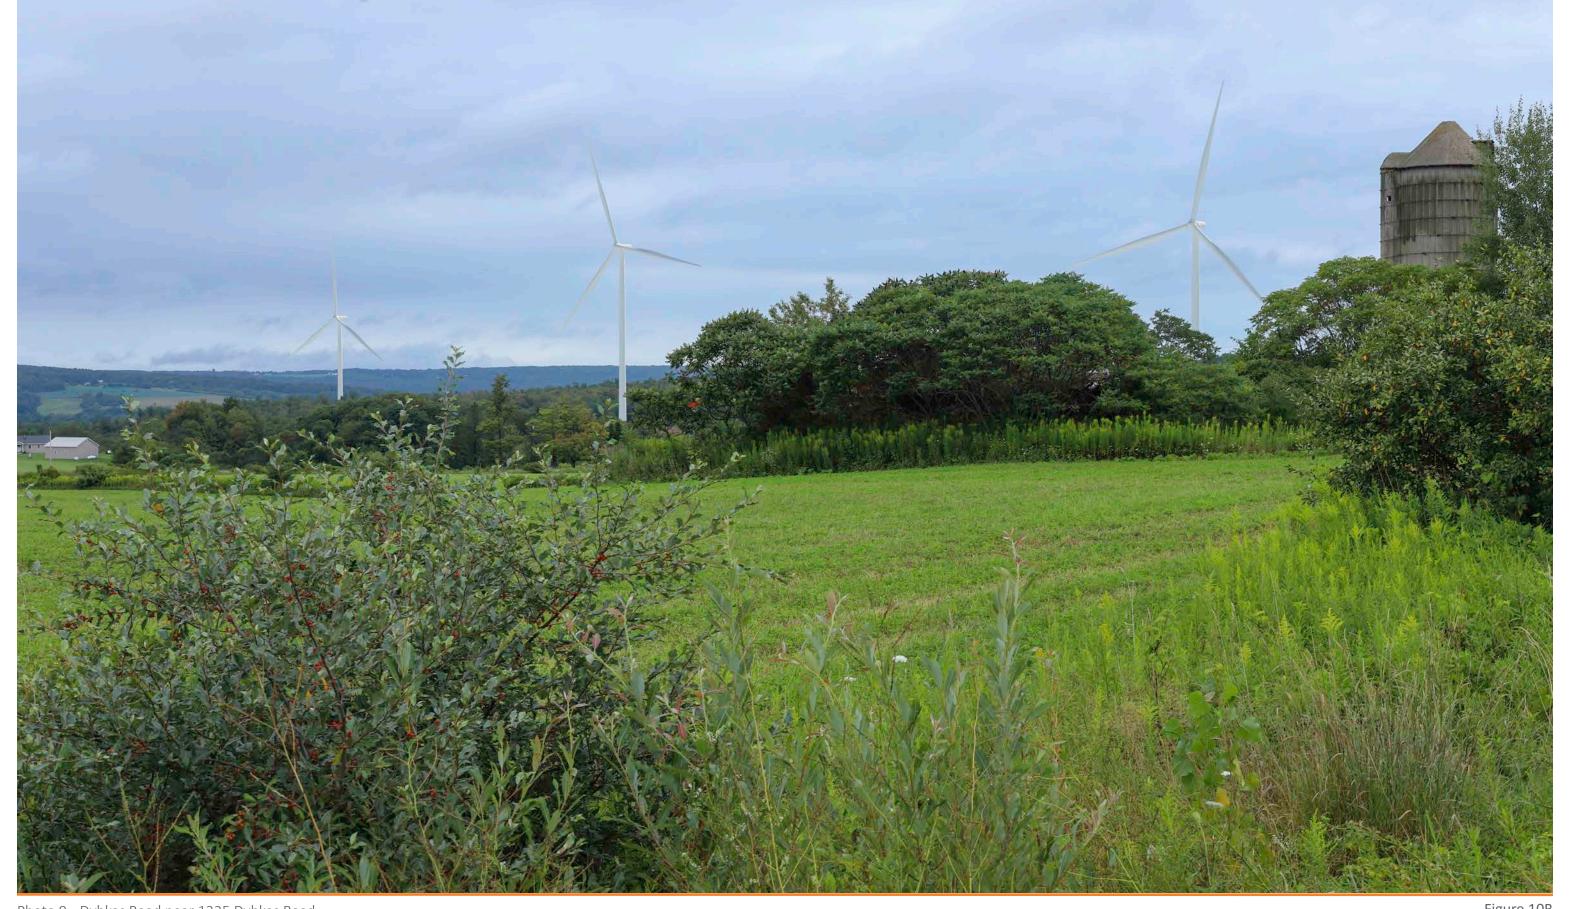

PHOTO SIMULATIONS

Photo 9 - Dybkas Road near 1225 Dybkas Road **EXISTING CONDITION** 

Date: August 25, Time: 9:24 AM Focal Length: 50 mm

August 25, 2023 9:24 AM 50 mm Canon EOS 6D Mark II Photo Location: 42° 20′ 53.4579″ N 79° 08′ 19.2160″ W Distance to Nearest Turbine: 0.7 miles