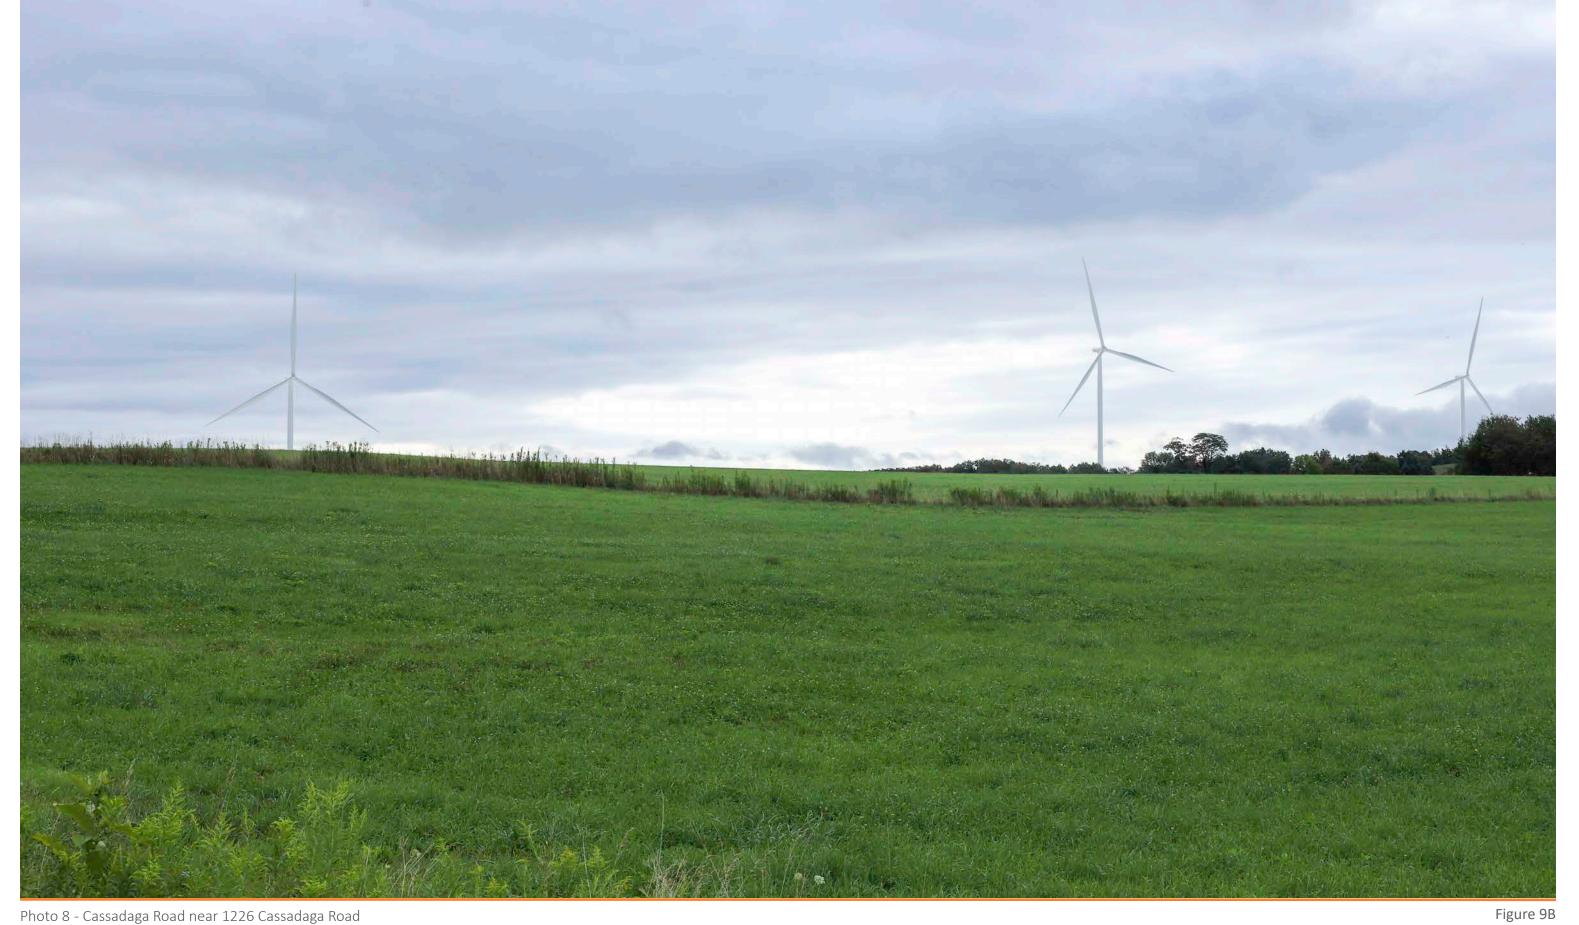

6D Mark II

42° 21′ 54.4975″ N 79° 09′ 34.2019″ W Distance to Nearest Turbine: 1.8 miles



Figure 7B PHOTO SIMULATIONS



Photo 7 - Farrington Hollow Road near Tri Val Farms **EXISTING CONDITION** 

Photograph Information

50 mm Canon EOS 6D Mark II

42° 21′ 31.8276″ N 79° 11′ 09.4524″ W Distance to Nearest Turbine: 3.0 miles





Photo 7 - Farrington Hollow Road near Tri Val Farms SIMULATED CONDITION

50 mm Focal Length: Canon EOS 6D Mark II

42° 21′ 31.8276″ N 79° 11′ 09.4524″ W Distance to Nearest Turbine: 3.0 miles



PHOTO SIMULATIONS



EXISTING CONDITION

 $S\Lambda RATOG\Lambda$ 

**ASSOCIATES** 

Photograph Information

Camera:

Time: 50 mm Focal Length: Canon EOS 6D Mark II

August 25, 2023 9:17 AM

42° 22′ 03.0432″ N 79° 08′ 29.7780″ W Distance to Nearest Turbine: 1.0 miles





SIMULATED CONDITION

 $S\Lambda RATOG\Lambda$ 

**ASSOCIATES** 

Photograph Information

Camera:

Time: 50 mm Focal Length: Canon EOS 6D Mark II

August 25, 2023 9:17 AM

42° 22′ 03.0432″ N 79° 08′ 29.7780″ W Distance to Nearest Turbine: 1.0 miles



PHOTO SIMULATIONS



Photo 9 - Dybkas Road near 1225 Dybkas Road **EXISTING CONDITION** 



Date: August 25, Time: 9:24 AM Focal Length: 50 mm

August 25, 2023 9:24 AM 50 mm Canon EOS 6D Mark II Photo Location: 42° 20′ 53.4579″ N 79° 08′ 19.2160″ W Distance to Nearest Turbine: 0.7 miles



Figure 10A PHOTO SIMULATIONS



Photo 9 - Dybkas Road near 1225 Dybkas Road SIMULATED CONDITION

Photograph Information

50 mm Focal Length: Canon EOS 6D Mark II

August 25, 2023 9:24 AM

42° 20′ 53.4579″ N 79° 08′ 19.2160″ W Distance to Nearest Turbine: 0