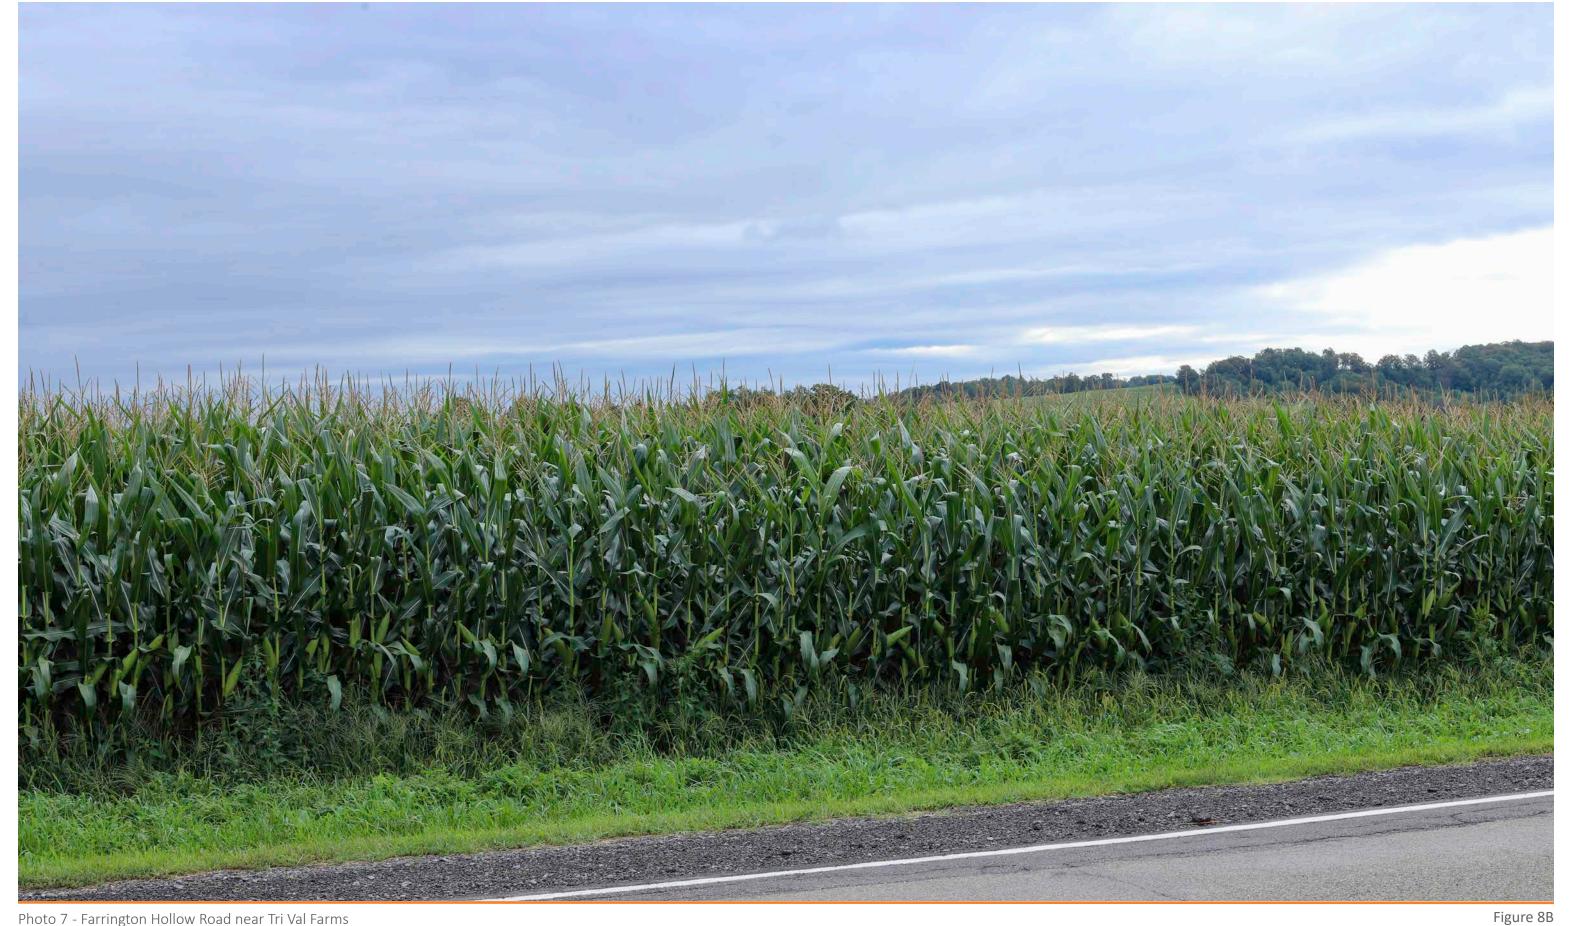

Figure 7B PHOTO SIMULATIONS

Photo 7 - Farrington Hollow Road near Tri Val Farms **EXISTING CONDITION** 

Photograph Information

50 mm Canon EOS 6D Mark II

42° 21′ 31.8276″ N 79° 11′ 09.4524″ W Distance to Nearest Turbine: 3.0 miles

Photo 7 - Farrington Hollow Road near Tri Val Farms SIMULATED CONDITION

50 mm Focal Length: Canon EOS 6D Mark II

42° 21′ 31.8276″ N 79° 11′ 09.4524″ W Distance to Nearest Turbine: 3.0 miles

PHOTO SIMULATIONS