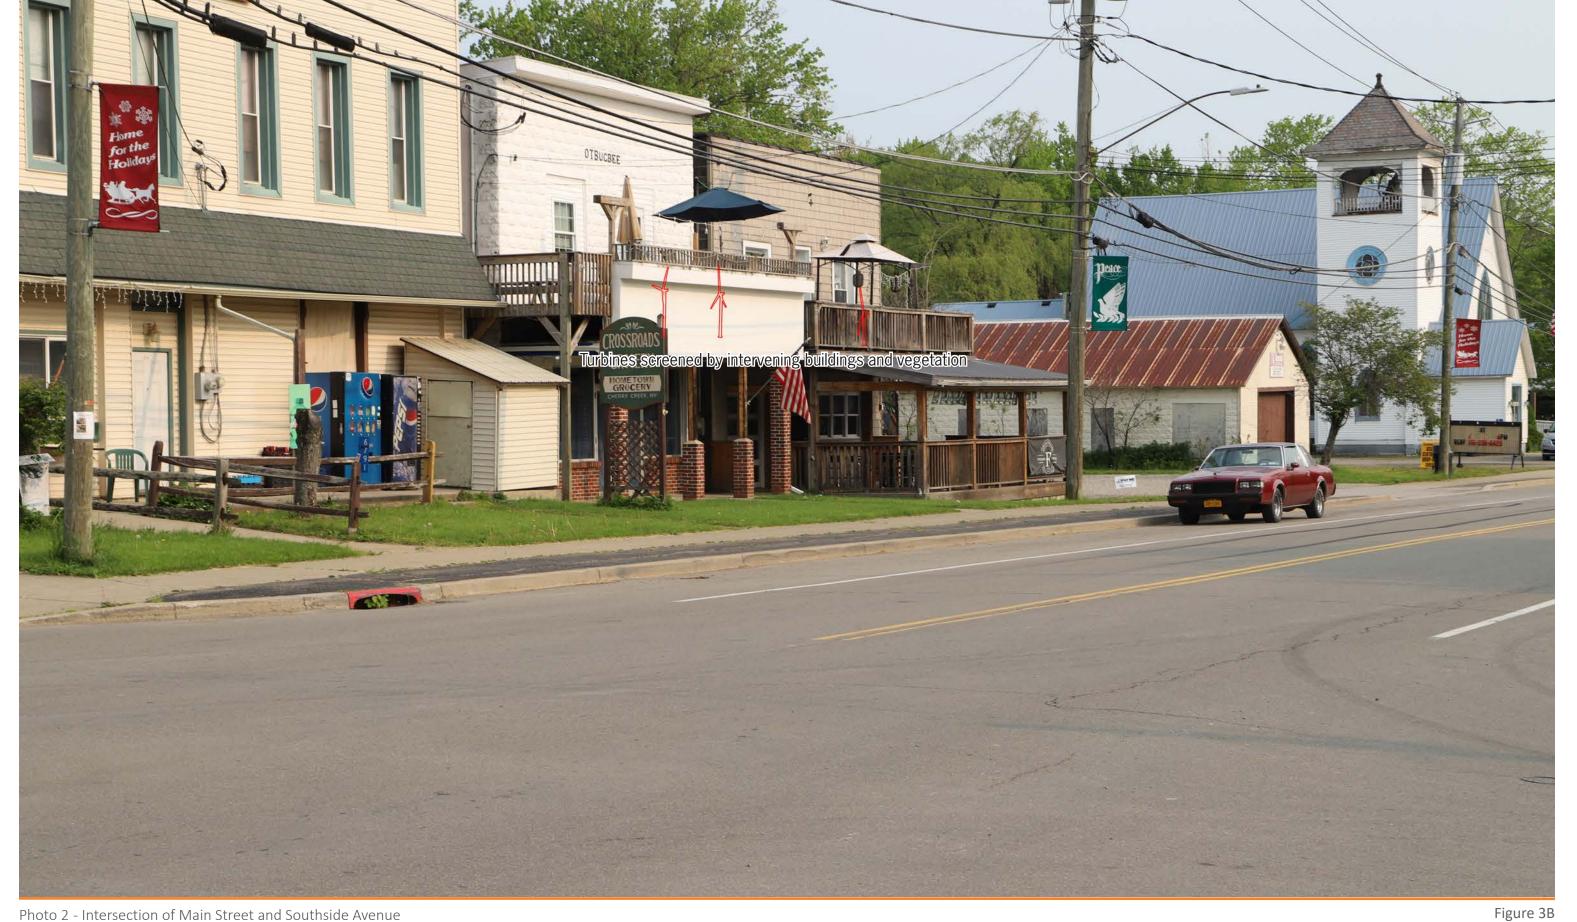

areas and buildings is based on USGS NYSGPO\_Southwest17\_Spring\_LiDAR data aquired from NYSGIS Clearinghouse.









Photo 1 - NY83 at Pine Valley Central School **EXISTING CONDITION** 



Camera:

Date: May 23, 2023 Time: 10:05 AM Focal Length: 50 mm

10:05 AM 50 mm Canon EOS 6D Mark II Photo Location: 42° 20′ 23.9549″ N 79° 05′ 24.5277″ W Distance to Nearest Turbine: 2.0 miles



Figure 2A PHOTO SIMULATIONS







Focal Length:

May 23, 2023 10:05 AM

Canon EOS 6D Mark II

42° 20′ 23.9549″ N 79° 05′ 24.5277″ W Distance to Nearest Turbine: 2.0 miles



PHOTO SIMULATIONS



**EXISTING CONDITION** 

Photograph Information

61 mm Focal Length:

May 23, 2023 8:40 AM

Canon EOS 6D Mark II

Distance to Nearest Turbine: 4.3 miles

42° 17′ 39.3660″ N 79° 05′ 58.0559″ W



PHOTO SIMULATIONS



SIMULATED CONDITION

Photograph Information

Focal Length:

May 23, 2023 8:40 AM 61 mm

Canon EOS 6D Mark II

42° 17′ 39.3660″ N 79° 05′ 58.0559″ W Distance to Nearest Turbine: 4.3 miles



PHOTO SIMULATIONS



Photo 3 - Farrington Hollow Road near 7925 Farrington Hollow Road **EXISTING CONDITION** 

## Photograph Information

Date: May 23, 202: Time: 9:07 AM Focal Length: 50 mm

 May 23, 2023
 Photo Location:
 42° 20′ 34.1520″ N

 9:07 AM
 79° 10′ 25.3680″ W

 50 mm
 Distance to Nearest Turbine:
 2.5 miles

 Canon EOS 6D Mark II

new leaf energy Figure 4A PHOTO SIMULATIONS



Photo 3 - Farrington Hollow Road SIMULATED CONDITION



Date: May 23, 2023
Time: 9:07 AM
Focal Length: 50 mm

9:07 AM 50 mm Canon EOS 6D Mark II

Photo Location: 42° 20′ 34.1520″ N 79° 10′ 25.3680″ W Distance to Ne