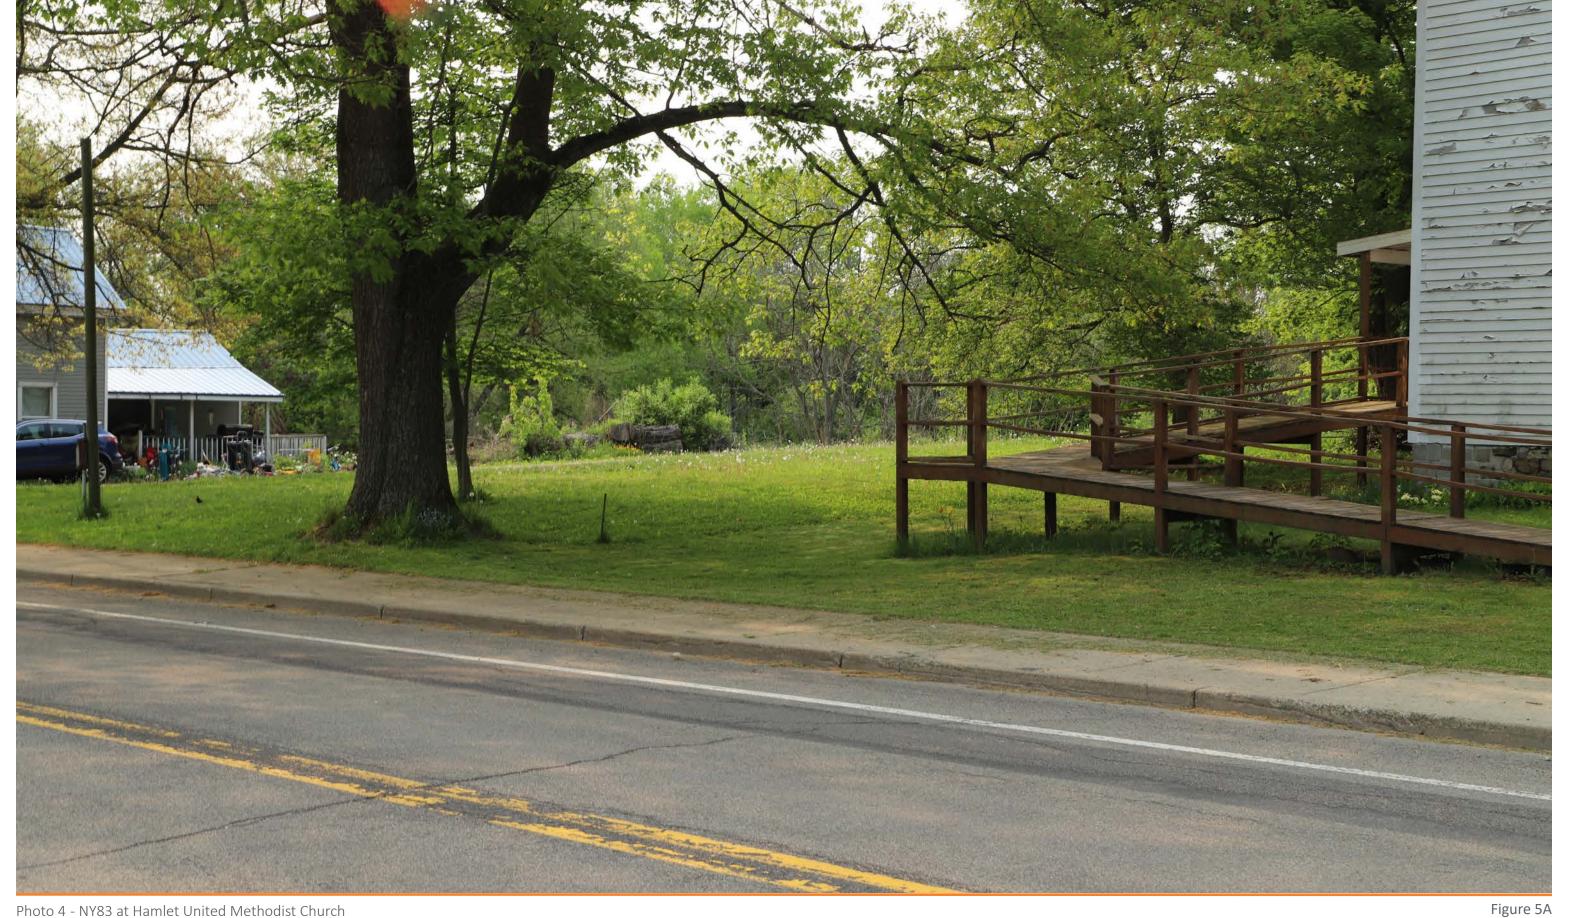

Photo Location: 42° 20′ 34.1520″ N 79° 10′ 25.3680″ W Distance to Nearest Turbine: 2.5 miles

Figure 4B PHOTO SIMULATIONS

**EXISTING CONDITION** 

Photograph Information

Focal Length:

Canon EOS 6D Mark II

Distance to Nearest Turbine: 0.9 miles