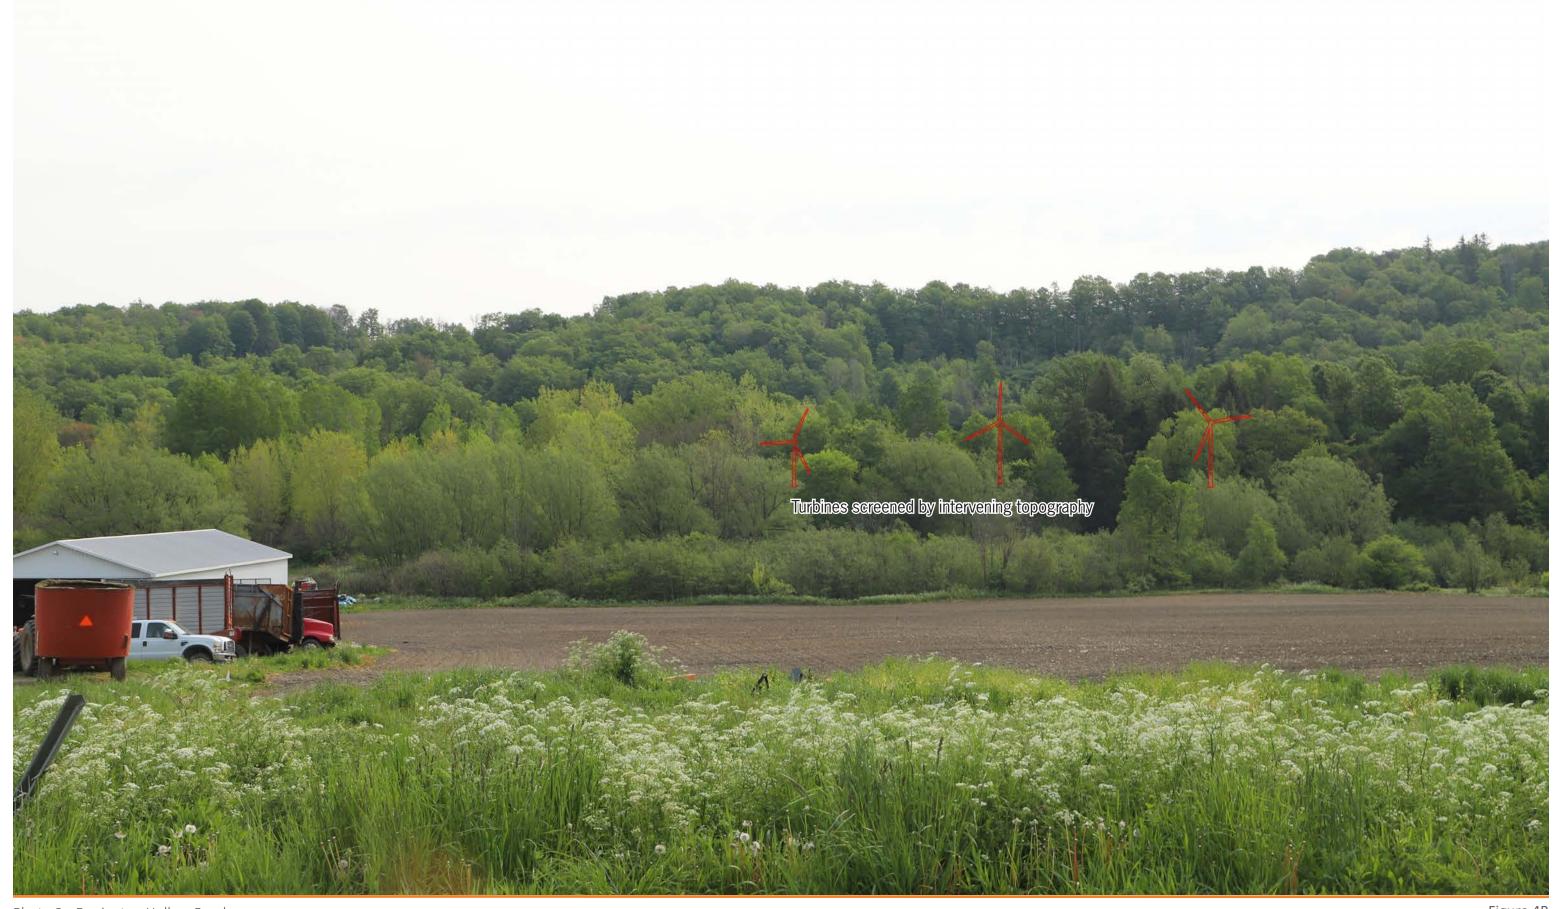

61 mm Focal Length:

May 23, 2023 8:40 AM

Canon EOS 6D Mark II

Distance to Nearest Turbine: 4.3 miles

42° 17′ 39.3660″ N 79° 05′ 58.0559″ W

PHOTO SIMULATIONS

SIMULATED CONDITION

Photograph Information

Focal Length:

May 23, 2023 8:40 AM 61 mm

Canon EOS 6D Mark II

42° 17′ 39.3660″ N 79° 05′ 58.0559″ W Distance to Nearest Turbine: 4.3 miles

PHOTO SIMULATIONS

Photo 3 - Farrington Hollow Road near 7925 Farrington Hollow Road **EXISTING CONDITION** 