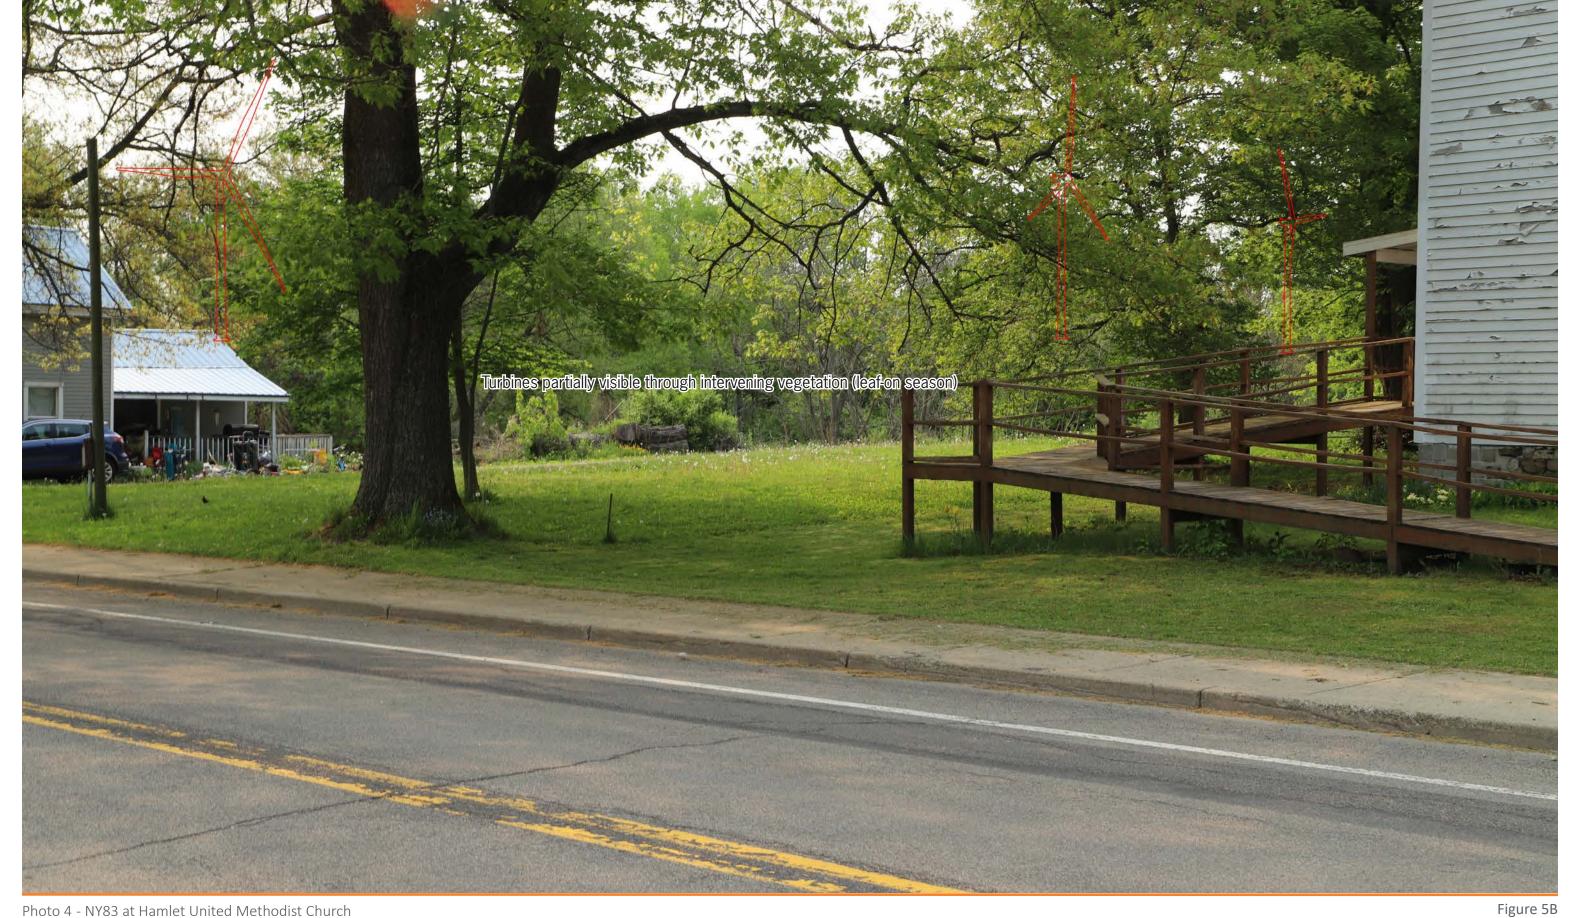

Photo Location: 42° 20′ 34.1520″ N 79° 10′ 25.3680″ W Distance to Nearest Turbine: 2.5 miles

Figure 4B PHOTO SIMULATIONS

**EXISTING CONDITION** 

Photograph Information

Focal Length:

Canon EOS 6D Mark II

Distance to Nearest Turbine: 0.9 miles