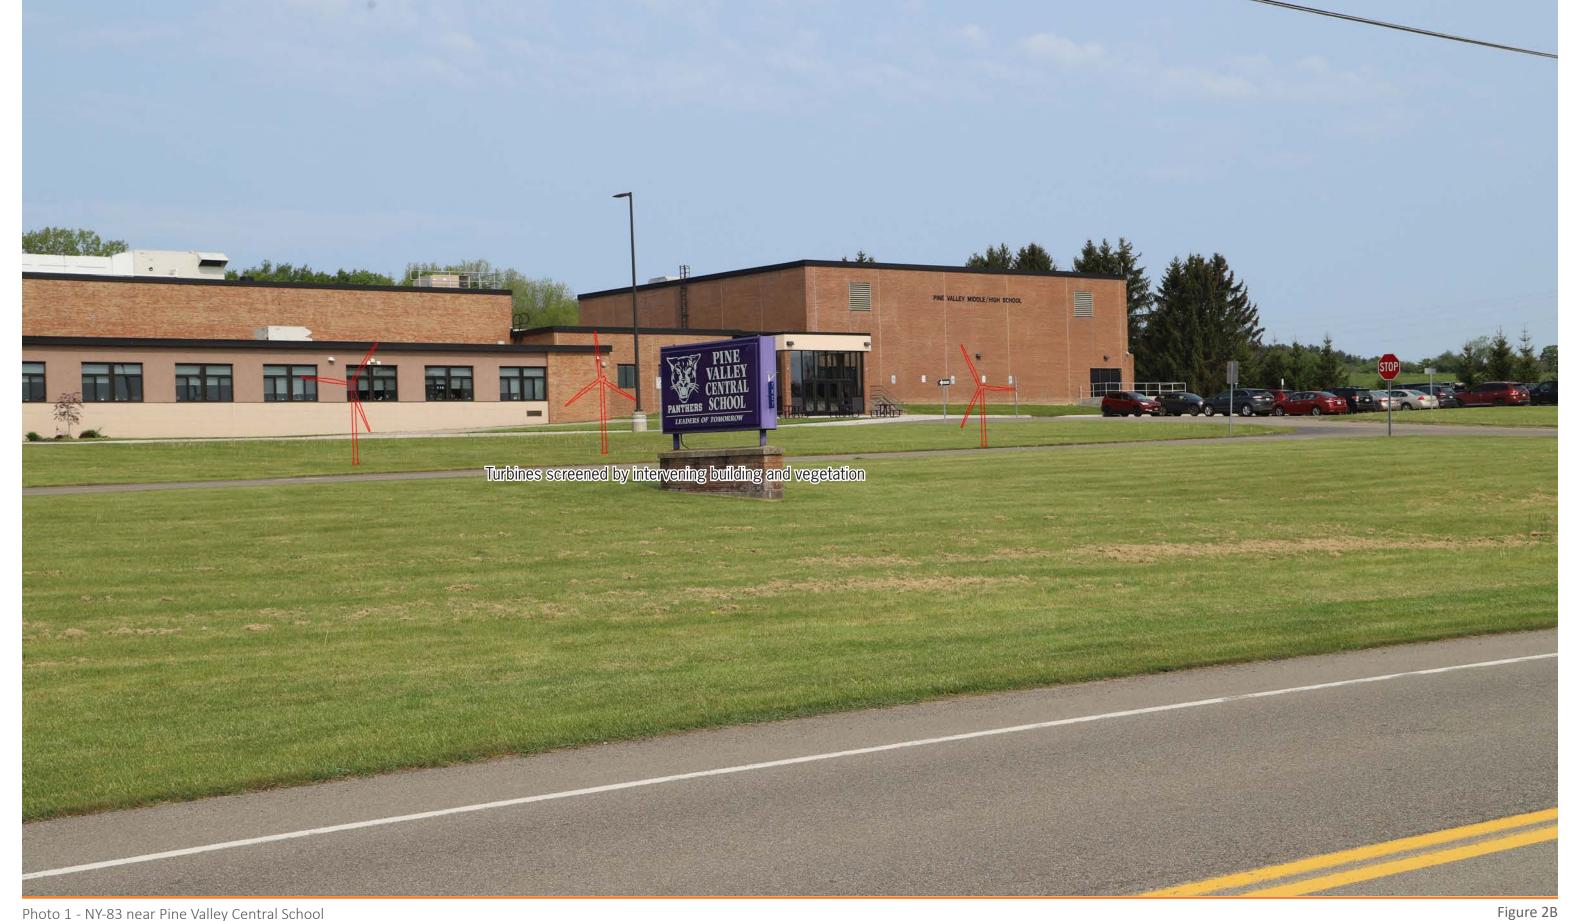

Photo 1 - NY83 at Pine Valley Central School **EXISTING CONDITION** 

Camera:

Date: May 23, 2023 Time: 10:05 AM Focal Length: 50 mm

10:05 AM 50 mm Canon EOS 6D Mark II Photo Location: 42° 20′ 23.9549″ N 79° 05′ 24.5277″ W Distance to Nearest Turbine: 2.0 miles

Figure 2A PHOTO SIMULATIONS

Focal Length:

May 23, 2023 10:05 AM

Canon EOS 6D Mark II

42° 20′ 23.9549″ N 79° 05′ 24.5277″ W Distance to Nearest Turbine: 2.0 miles

PHOTO SIMULATIONS

**EXISTING CONDITION** 

Photograph Information