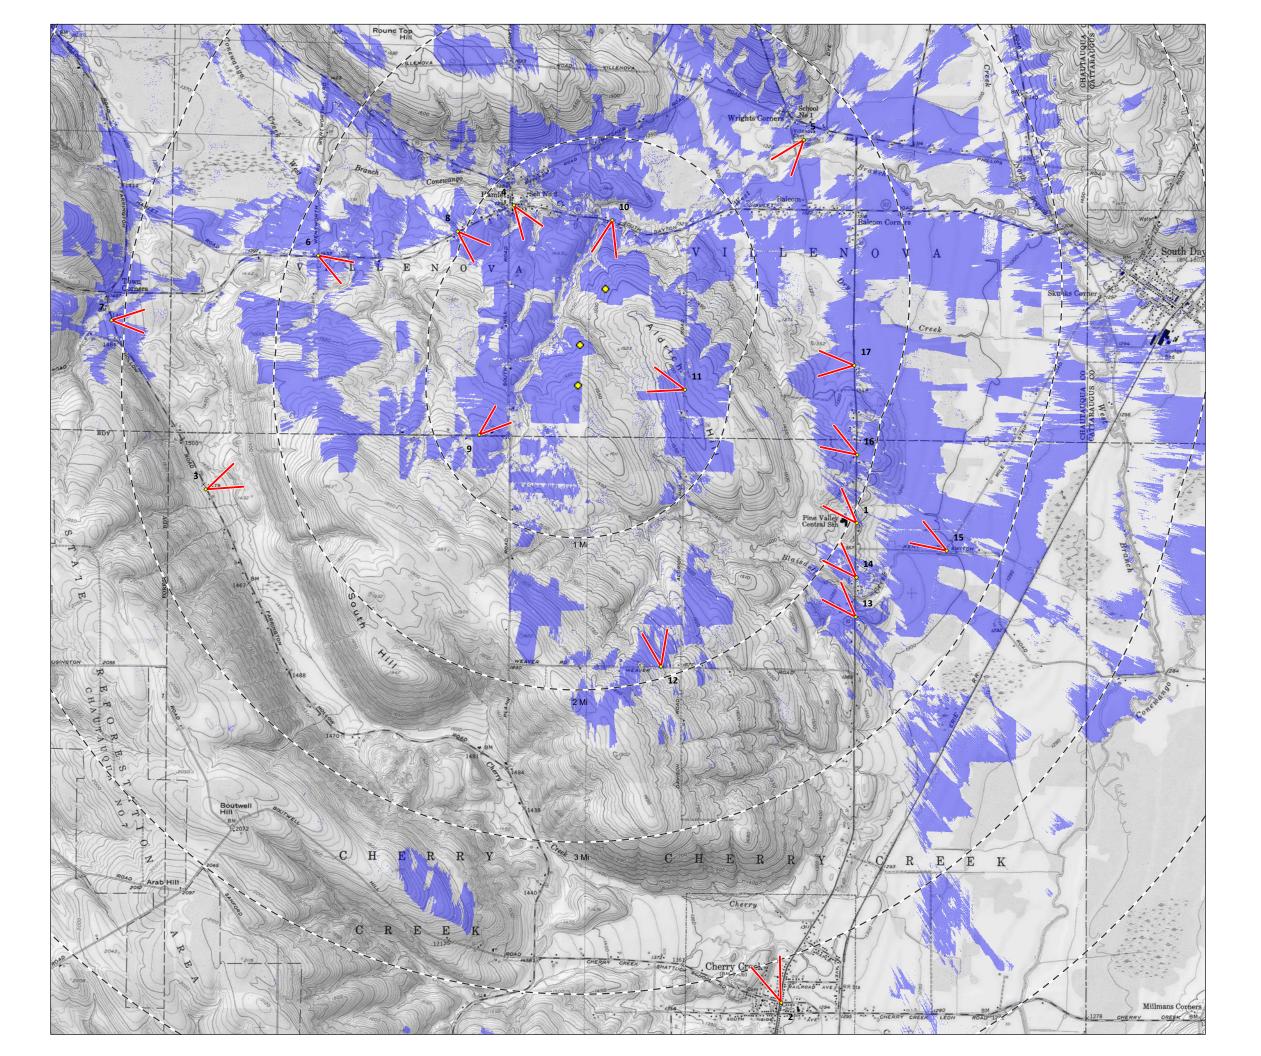

## Visibility Analysis

Figure 1: Viewshed/Photo Location Map South Hill Road Wind Project Town of Villenova, Chautauqua County, NY

## Legend

- Area of Likely Turbine Visiblity (Incl. screening vegetation)
- Photo Locations
- O Tower Location

Note: Viewshed mapping provides a general understanding of where the proposed project is theoretically visible based on regional topographic, forest and building cover data sources.

This "Land Cover" condition viewshed area includes the screening effect of intervening vegetation and buildings. The location and height of vegetated areas and buildings is based on USGS NYSGPO\_Southwest17\_Spring\_LiDAR data aquired from NYSGIS Clearinghouse.