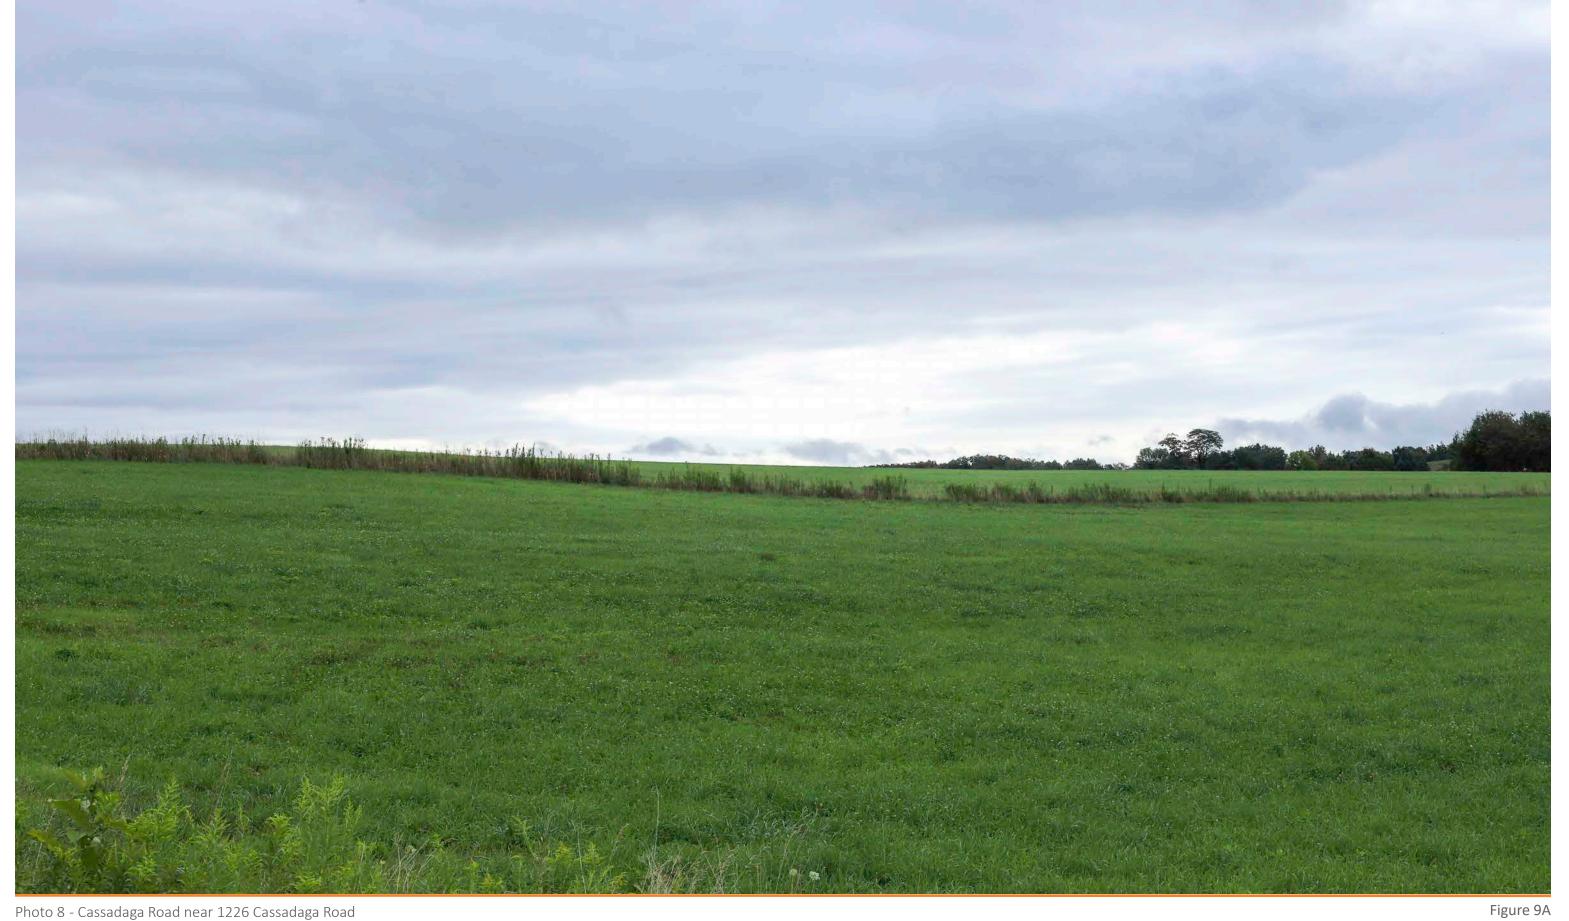

II Photo Location: 42° 21′ 54.4975″ N 79° 09′ 34.2019″ W Distance to Nearest Turbine: 1.8 miles



Figure 7A PHOTO SIMULATIONS



Photo 6 - Wentworth Road at Cassadaga Road SIMULATED CONDITION



Focal Length:

August 25, 2023 9:03 AM 50 mm

Canon EOS 6D Mark II

42° 21′ 54.4975″ N 79° 09′ 34.2019″ W Distance to Nearest Turbine: 1.8 miles



Figure 7B PHOTO SIMULATIONS



Photo 7 - Farrington Hollow Road near Tri Val Farms **EXISTING CONDITION** 

Photograph Information

50 mm Canon EOS 6D Mark II

42° 21′ 31.8276″ N 79° 11′ 09.4524″ W Distance to Nearest Turbine: 3.0 miles





Photo 7 - Farrington Hollow Road near Tri Val Farms SIMULATED CONDITION

50 mm Focal Length: Canon EOS 6D Mark II

42° 21′ 31.8276″ N 79° 11′ 09.4524″ W Distance to Nearest Turbine: 3.0 miles



PHOTO SIMULATIONS



EXISTING CONDITION

 $S\Lambda RATOG\Lambda$ 

**ASSOCIATES** 

Photograph Information

Camera:

Time: 50 mm Focal Length: Canon EOS 6D Mark II

August 25, 2023 9:17 AM

42° 22′ 03.0432″ N 79° 08′ 29.7780″ W Distance to Nearest Turbine: 1.0 miles





SIMULATED CONDITION

 $S\Lambda RATOG\Lambda$ 

**ASSOCIATES** 

Photograph Information

Camera:

Time: 50 mm Focal Length: Canon EOS 6D Mark II

August 25, 2023 9:17 AM

42° 22′ 03.0432″ N 79° 08′ 29.7780″ W Distance to Nearest Turbine: 1.0 miles



PHOTO SIMULATIONS



Photo 9 - Dybkas Road near 1225 Dybkas Road **EXISTING CONDITION** 



Date: August 25, Time: 9:24 AM Focal Length: 50 mm

August 25, 2023 9:24 AM 50 mm Canon EOS 6D Mark II Photo Location: 42° 20′ 53.4579″ N 79° 08′ 19.2160″ W Distance to Nearest Turbine: 0.7 miles



Figu