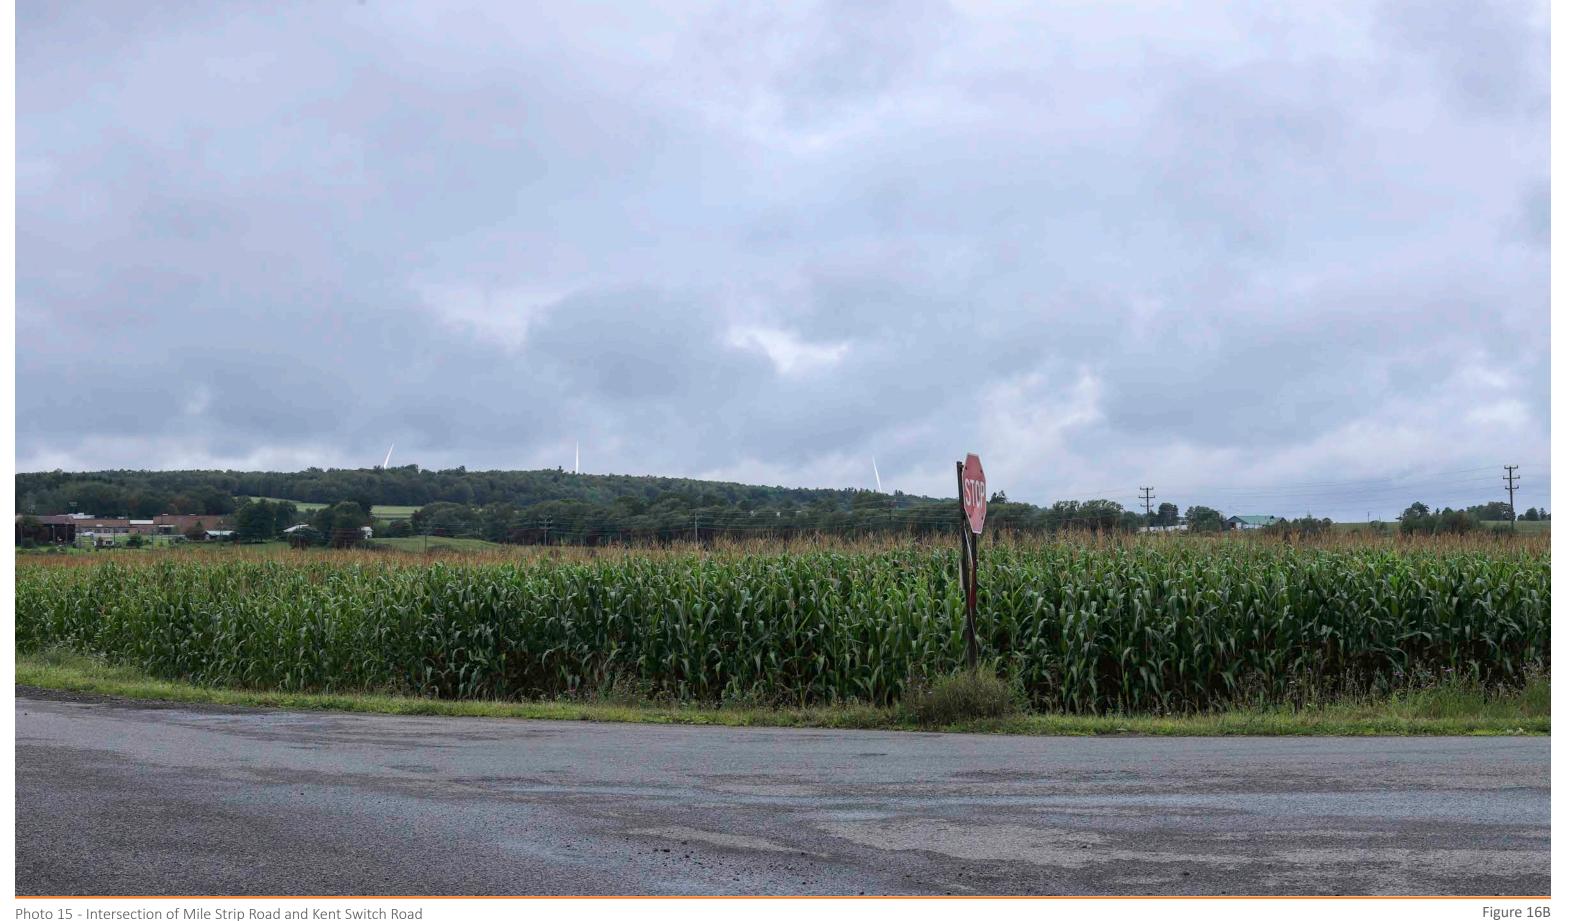

Photo 15 - Intersection of Mile Strip Road and Kent Switch Road **EXISTING CONDITION** 

Camera:

SARATOGA ASSOCIATES

50 mm Focal Length:

August 25, 2023 9:59 AM

Canon EOS 6D Mark II

42° 20′ 14.6760″ N 79° 04′ 42.8196″ W Distance to Nearest Turbine: 2.6 miles