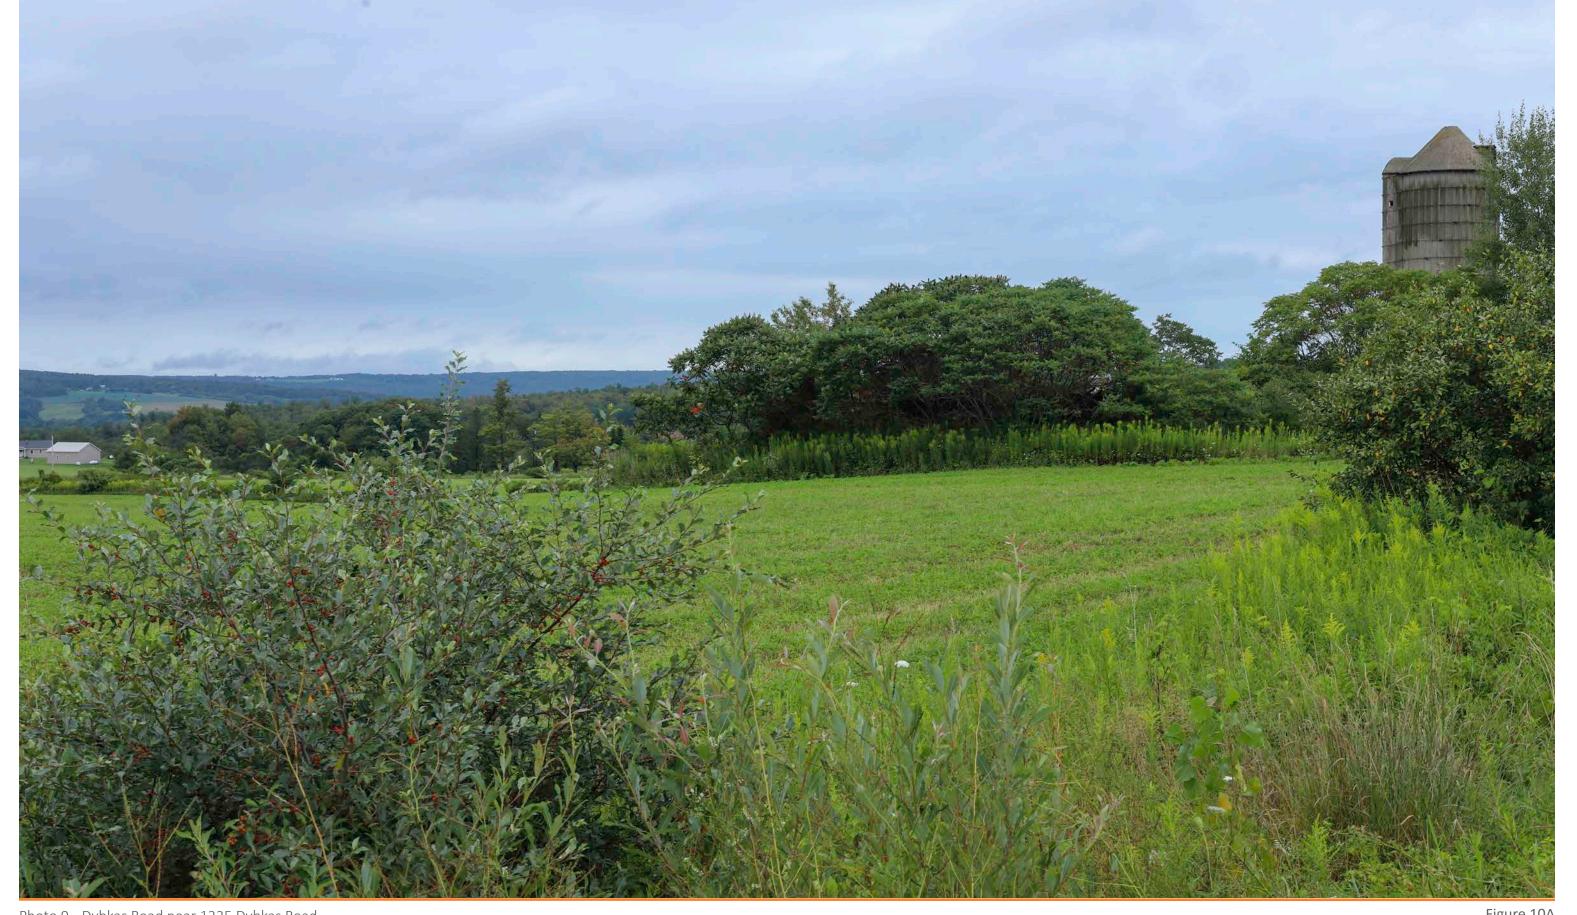

PHOTO SIMULATIONS

Photo 9 - Dybkas Road near 1225 Dybkas Road **EXISTING CONDITION** 

Date: August 25, Time: 9:24 AM Focal Length: 50 mm

August 25, 2023 9:24 AM 50 mm Canon EOS 6D Mark II Photo Location: 42° 20′ 53.4579″ N 79° 08′ 19.2160″ W Distance to Nearest Turbine: 0.7 miles

Figure 10A PHOTO SIMULATIONS

Photo 9 - Dybkas Road near 1225 Dybkas Road SIMULATED CONDITION

Photograph Information

50 mm Focal Length: Canon EOS 6D Mark II

August 25, 2023 9:24 AM

42° 20′ 53.4579″ N 79° 08′ 19.2160″ W Distance to Nearest Turbine: 0.7 miles