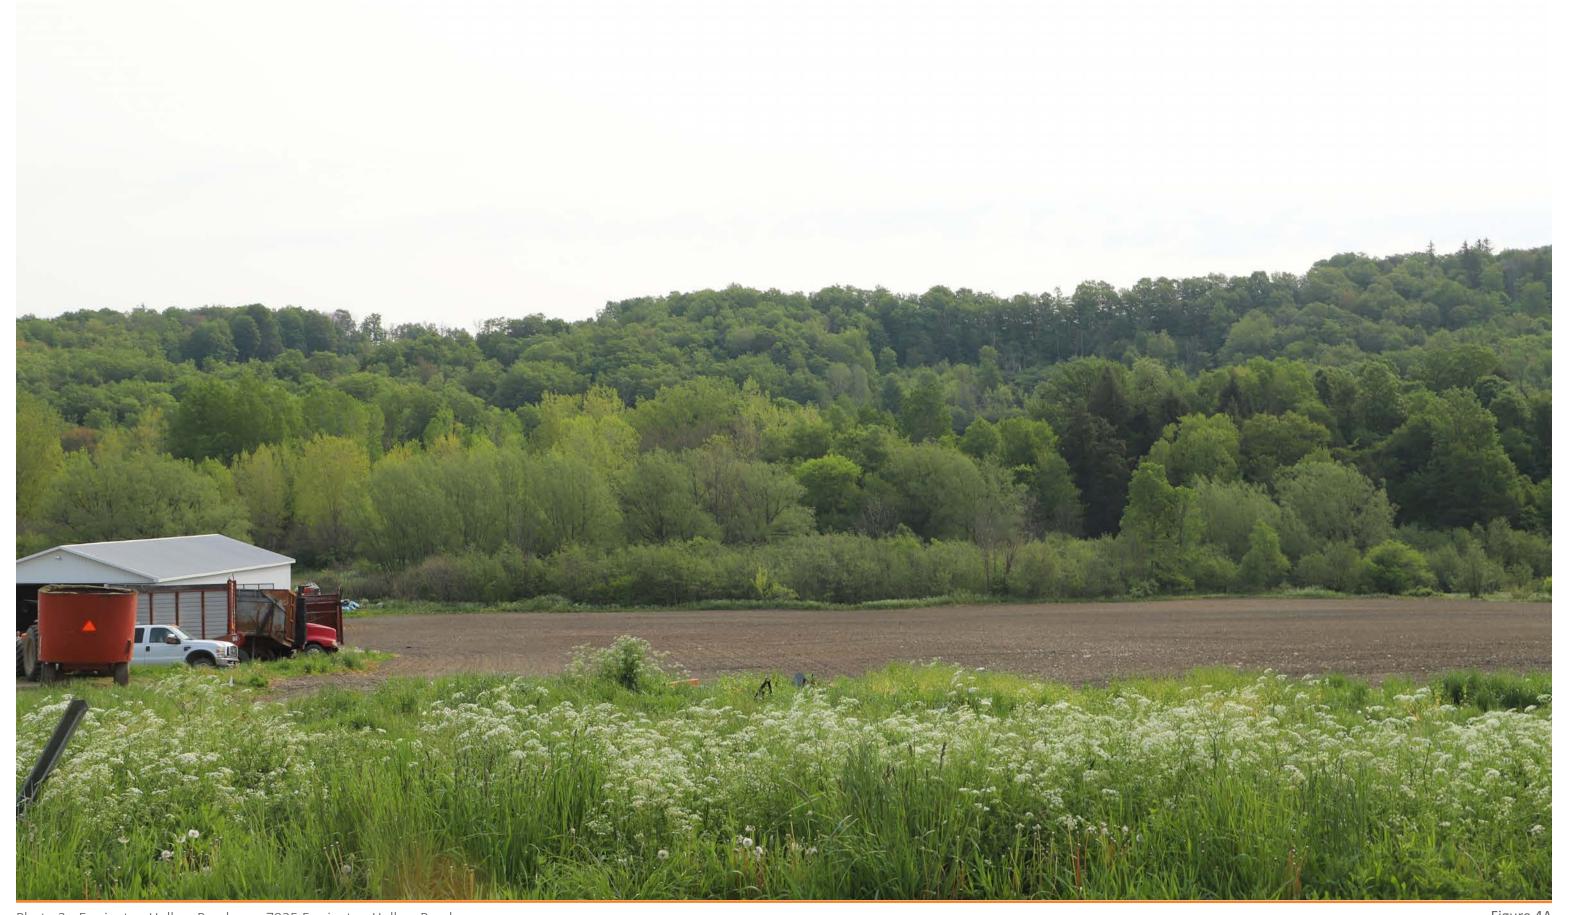

Focal Length:

May 23, 2023 8:40 AM 61 mm

Canon EOS 6D Mark II

42° 17′ 39.3660″ N 79° 05′ 58.0559″ W Distance to Nearest Turbine: 4.3 miles

PHOTO SIMULATIONS

Photo 3 - Farrington Hollow Road near 7925 Farrington Hollow Road **EXISTING CONDITION** 