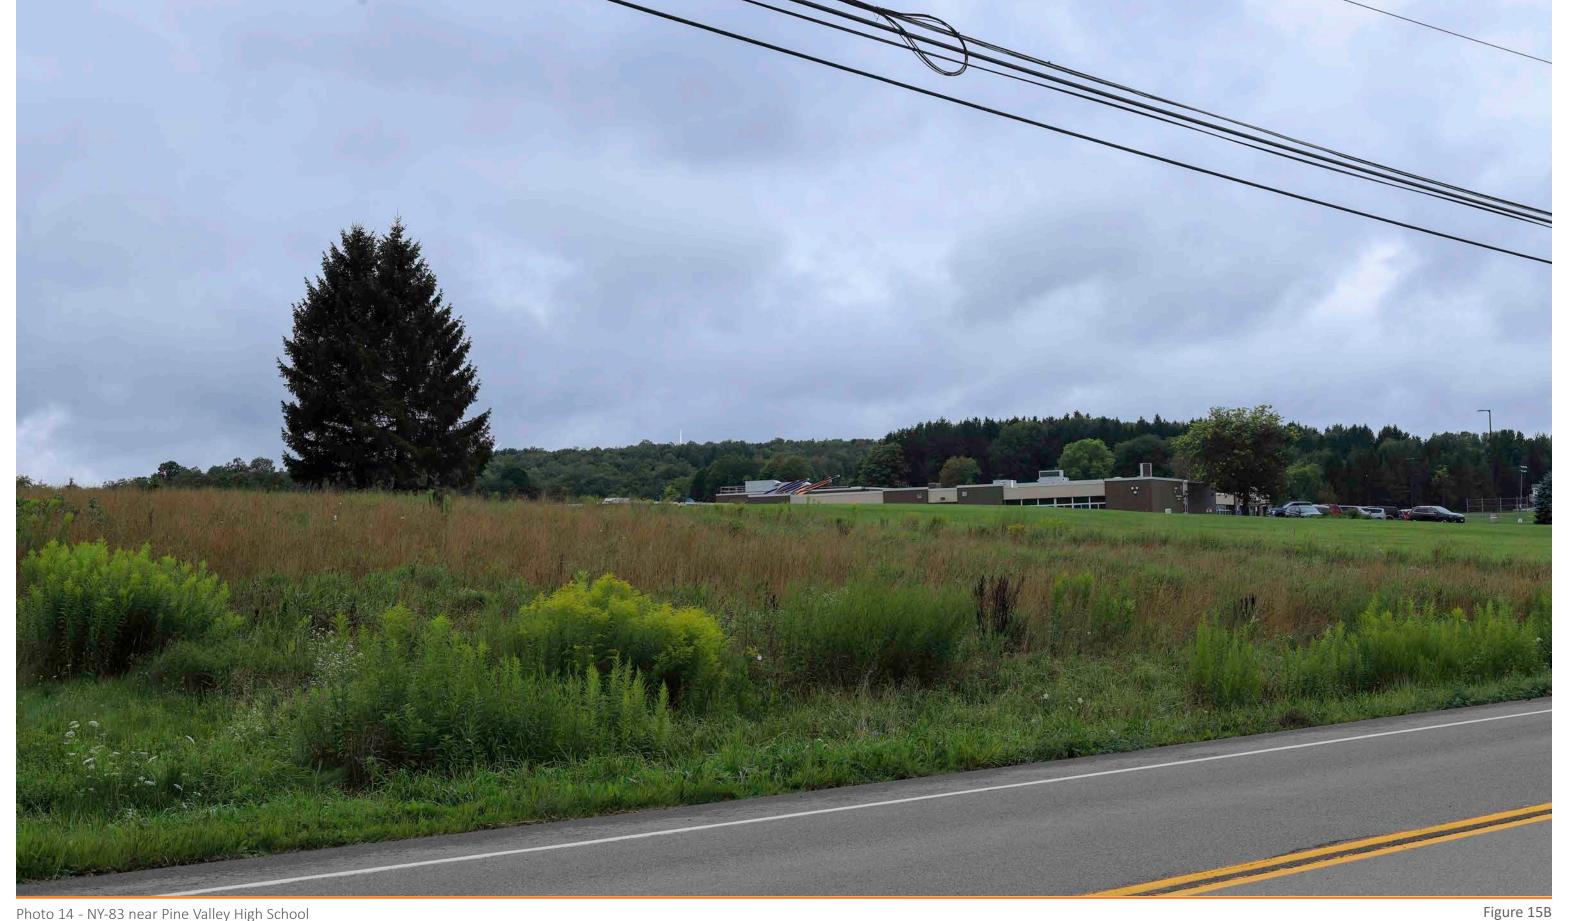

PHOTO SIMULATIONS

Photo 14 - NY-83 near Pine Valley High School SIMULATED CONDITION

Focal Length:

August 25, 2023 9:55 AM 50 mm

Canon EOS 6D Mark II

42° 10′ 05.2448″ N 79° 05′ 24.5112″ W Distance to Nearest Turbine: 2.2 miles